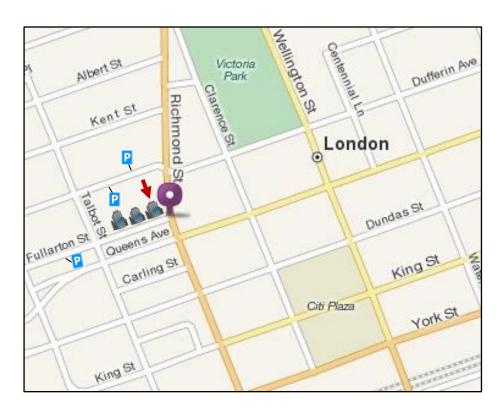

# OFFICE MAP MEETING LOCATION:

#### **MEETING ROOM ADDRESS**

465 Richmond Street, Second Floor London, ON N6A 5P4 CANADA

**Telephone:** 1-888-231-7489

**Email:** sales@beneoffice.com

Website: www.benoffice.com

#### **PARKING:**

- Meter Parking can be found around our office building
- Public Parking Lots can be found on Dufferin Avenue and at Fullarton & Talbot Street

## **Directions from 401 East:**

(Toronto, Kitchener, Waterloo, Brantford)

- Take 401 West to London, take Exit #186 for Wellington Road (which turns into Wellington Street);
- Drive North to the Downtown Core;
- Turn LEFT (West) onto Dufferin Avenue;
- Turn LEFT (South) onto Richmond Street;
- Turn RIGHT (West) at Fullarton Street;
- Our office tower is directly on the corner of Richmond Street and Fullarton Street.

# **Directions from 401 West:**

(Windsor, Chatham)

- Take 401 East to London, take Exit #186 for Wellington Road (which turns into Wellington Street);
- ↑ Drive North to the Downtown Core;
- Turn LEFT (West) onto Dufferin Avenue;
- Turn LEFT (South) onto Richmond Street;
- Turn RIGHT (West) at Fullarton Street;
- Our office tower is directly on the corner of Richmond Street and Fullarton Street.

## **Directions from Via Rail Canada Station:**

(London, Ontario)

- Take York Street (West) to Richmond Street;
- Turn RIGHT (North) on Richmond Street to Fullarton Street:
- Turn LEFT (West) at Fullarton Street;
- Our office tower is directly on the corner of Richmond Street and Fullarton Street.

# **Directions from London International Airport**:

(London, Ontario)

- Take Oxford Street West;
- Drive West to the Downtown Core;
- Turn LEFT (South) onto Richmond Street;
- Turn RIGHT (West) at Fullarton Street;
- Our office tower is directly on the corner of Richmond Street and Fullarton Street.